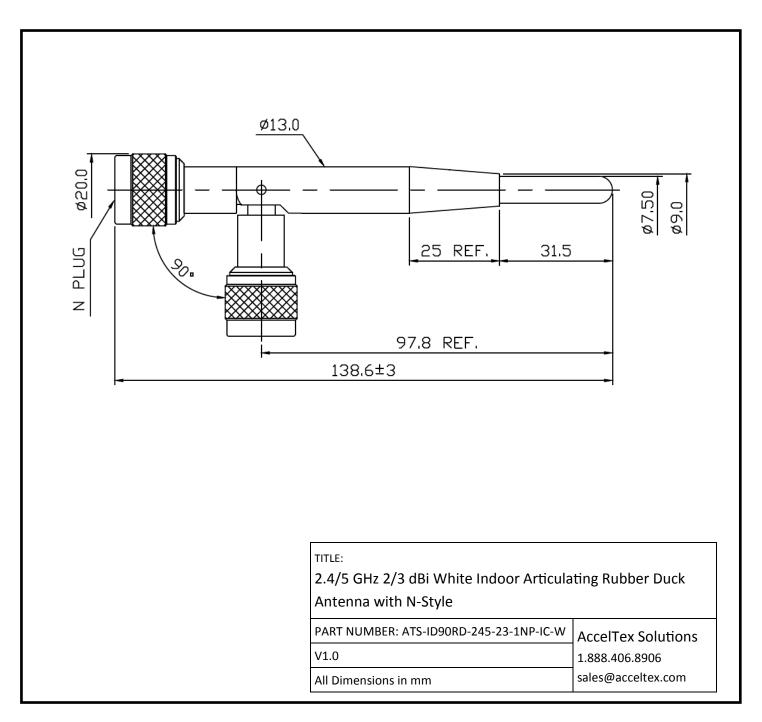

## 2.4/5 GHZ 2/3 DBI WHITE INDOOR ARTICULATING RUBBER DUCK ANTENNA WITH N-STYLE

The facts and figures herein are carefully compiled to the best of our knowledge and are intended for general informational purposes only. Responsibility for the use and application of AccelTex Solutions materials rests with the end user. All AccelTex Solutions products are sold pursuant to the AccelTex Solutions Terms and Conditions of Sale. © 2015 AccelTex Solutions. All Rights Reserved. AccelTex, AccelTex Solutions, the AccelTex Solutions Logo and other marks are trademarks or registered trademarks of AccelTex Solutions. Other products or service names may be the property of third parties.